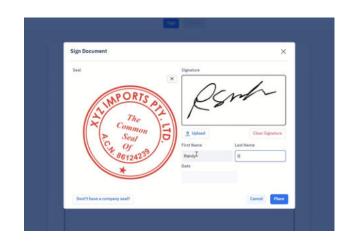

#### **Purchase Order**

A Purchase Order is a document issued by the buyer of goods, sent to the seller of goods to confirm the details of products that are ordered. The Purchase Order is the official order document from the buyer's company that will contain all details of the new order. If the Purchase Order does not contain all relevant information it can cause confusion and delays to orders. The seller will also issue a Proforma Invoice document that will match all details of the buyer's Purchase Order. Both parties will have to counter sign both documents as these documents represent a legally binding agreement between the seller and buyer.

- Shipper's Details (Exporter) & Buyer's Details (Importer)
- Product Description including item codes & specifications
- Product Quantities, Pricing and Currency
- Incoterm
- Shipment Type
- Payment Terms as negotiated between buyer & seller
- Estimated supply lead times
- Signatures of the Seller & Buyer, including names and dates

#### **Proforma Invoice (or Sales Contract)**

A Proforma Invoice is an important document that is created by the seller of goods. After the buyer has communicated the details of the products they want to order, the seller will create a Proforma Invoice to include all product details, quantities, pricing and delivery information. It is usually created after a quotation has been sent and when the sales process is moving closer to a confirmed deal. The Proforma invoice will include the seller's bank details so that the buyer can arrange payments as required.