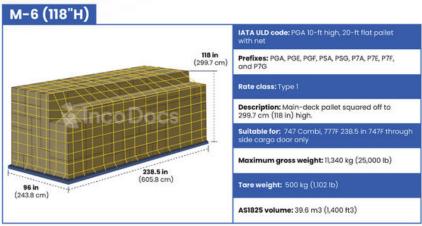

# **ULD - Unit Load Device Air Container Specifications**

Unit Load Devices are specially designed cargo pallets and containers that are used to load freight, luggage and mail onto aircraft. These devices allow large quantities of cargo to be bundle and strapped together securely onto 1 mobile unit, so they can be safely and securely transported.

The International Air Transport Association (IATA) is responsible for publishing regulations around the use of Unit Load Devices. They can also be referred to as a 'cargo pallet' or a 'PMC pallet'.