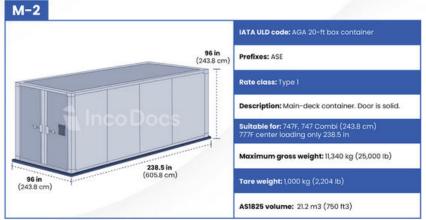

# **ULD - Unit Load Device Air Container Specifications**

Unit Load Devices are specially designed cargo pallets and containers that are used to load freight, luggage and mail onto aircraft. These devices allow large quantities of cargo to be bundle and strapped together securely onto 1 mobile unit, so they can be safely and securely transported.

The International Air Transport Association (IATA) is responsible for publishing regulations around the use of Unit Load Devices. They can also be referred to as a 'cargo pallet' or a 'PMC pallet'.