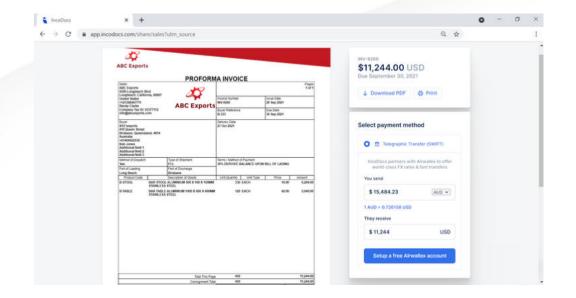

#### If selling on CFR terms:

The International Freight charges will be billed back to you, the shipper. That means you will receive an invoice for the International Seafreight charge (usually in USD) which will usually be billed back to you through your freight forwarder. If you sell your goods on CFR terms then it gives you more control over your goods when on the water. You will remain the owner of the goods until the shipment has arrived at the port of delivery. In some cases, if you have agreed that the seller can make the balance payment for the goods after they have been shipped, then you can use your CFR terms as security by not handing over the original Bills of Lading to the buyer until you received the balance payment. The buyer can only clear the goods into their country once you have handed over the original Bills of Lading.

#### **Proforma Invoice (or Sales Contract)**

A Proforma Invoice is an important document that is created by the seller of goods. After the buyer has communicated the details of the products they want to order, the seller will create a Proforma Invoice to include all product details, quantities, pricing and delivery information. It is usually created after a quotation has been sent and when the sales process is moving closer to a confirmed deal. The Proforma invoice will include the seller's bank details so that the buyer can arrange payments as required.