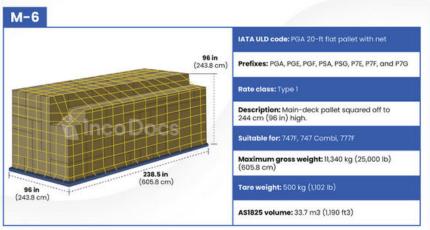

# **ULD - Unit Load Device Air Container Specifications**

Unit Load Devices are specially designed cargo pallets and containers that are used to load freight, luggage and mail onto aircraft. These devices allow large quantities of cargo to be bundle and strapped together securely onto 1 mobile unit, so they can be safely and securely transported.

The International Air Transport Association (IATA) is responsible for publishing regulations around the use of Unit Load Devices. They can also be referred to as a 'cargo pallet' or a 'PMC pallet'.