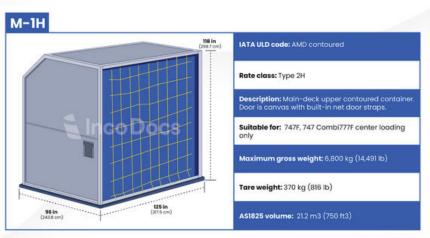

# **ULD - Unit Load Device Air Container Specifications**

Unit Load Devices are specially designed cargo pallets and containers that are used to load freight, luggage and mail onto aircraft. These devices allow large quantities of cargo to be bundle and strapped together securely onto 1 mobile unit, so they can be safely and securely transported.

The International Air Transport Association (IATA) is responsible for publishing regulations around the use of Unit Load Devices. They can also be referred to as a 'cargo pallet' or a 'PMC pallet'.